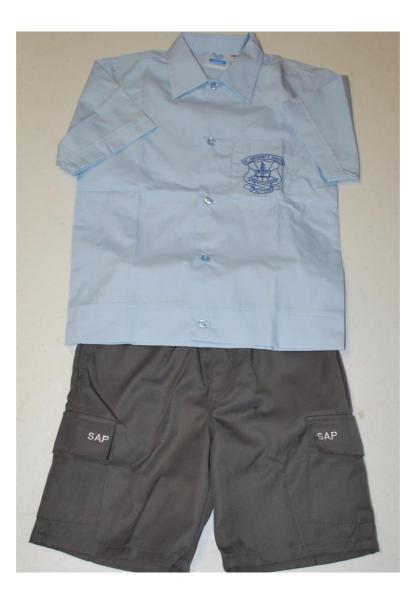

## **Summer Uniform**

- Blue collared short sleeved school shirt with logo.
- Grey shorts with school logo.
- School grey socks with blue stripe.
- Black Leather School Lace up/Buckle or/Velcro School Shoes
- Navy Blue Zip up Jumper with school logo
- Blue hat with school logo
- Shirt top button is undone.