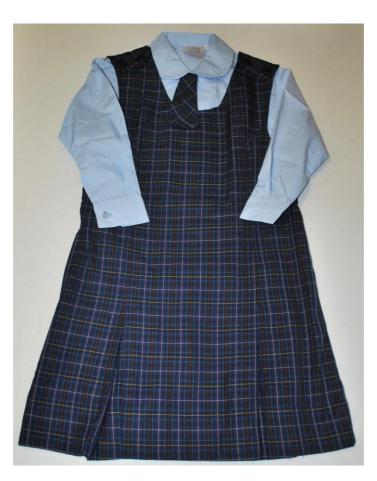

## **Girls' Winter Uniform**

- Winter tunic
- Light blue Peter Pan shirt
- School tab tie
- Navy blue tights
- Black Leather School Lace up Shoes <u>or</u> Black leather buckle/Velcro Mary Jane school shoes.
- Navy Blue jacket with school logo
- Navy/White Ribbons or scrunchies
- Blue hat with school logo
- Winter Wet Weather Jacket (optional to purchase and <u>NOT</u> to replace the Navy School Zip Up Jumper)