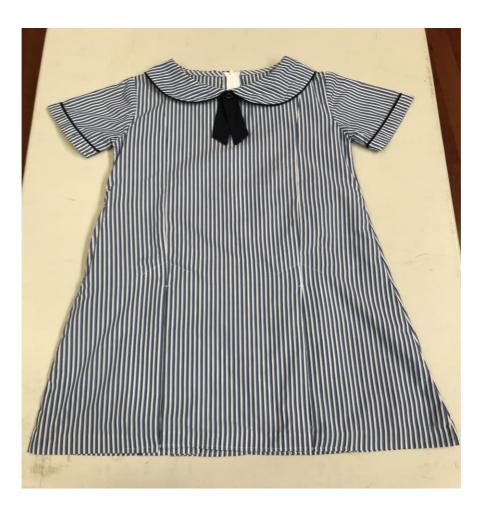

# **Summer Uniform**

- Summer Dress
- White socks
- Black Leather School Lace up Shoes or
  - Black leather buckle/Velcro Mary Jane school shoes.
  - Navy Blue School zip up Jumper with school logo
  - Navy/White Ribbons or scrunchies
  - Blue hat with school logo