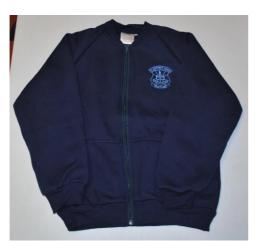

chase and <u>NOT</u> to replace the Navy School Zip Up Jumper)



## **Unisex Sports Uniform**

- School Sport shirt with school logo
- School navy blue shorts with light blue piping.
- White socks above the ankle.
- <u>Predominately</u> white sneakers (Please refer to enclosed flyer)
- School sports jacket and long sports track pants.
- Girls White/Red /Navy ribbons or scrunchies.
- Blue hat with school logo





#### **School Bags**

All children are expected to have one of the school bags with the school logo on it.



#### Wet Weather Jackets OPTIONAL ITEM

The wet weather Jacket is an optional part of the winter uniform for both girls and boys. This does <u>not</u> replace the school jacket. This jacket must be worn over the school jumper.



## Unisex Navy Blue School Zip up Jumper



## Unisex School Hats

School hats must be worn at all times on the playground. Hats are available for purchase at the School Office.



## Hair Styles:

Students are required to wear their hair in a neat and tidy manner. Haircuts should be of an even grace. Hair should be well brushed and combed and it is assumed that hair will not be in such a condition as to invite comment.

#### Boys:

- Boys' hair is to be neat and tidy with <u>no</u> extreme styles e.g. hair patterns, cut in lines or razoring.
- Boys' fringes are to be shorter and above eye level.
- Nothing shorter than a Number 2 comb is acceptable.
- <u>NO</u> colouring of hair is permitted

#### <u>Girls :</u>

- Girls' hair is to be neatly tied back out of their face
- Girls' to wear Navy or White ribbons on school uniform days