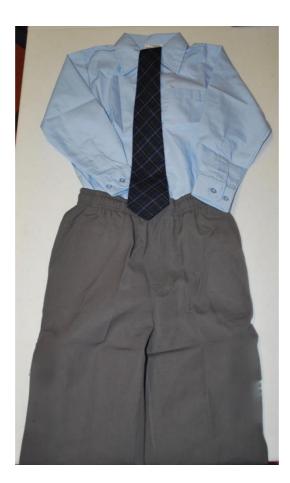

# **Boy's Winter Uniform**

- Long grey pants with school logo
- Long sleeved collared blue school shirt.
- School tie
- School grey socks with blue stripe.
- Navy Blue jacket with school logo
- Winter Wet Weather Jacket (optional to purchase)
- Black Leather School Lace up/Buckle or/Velcro School Shoes
- Blue hat with school logo
- Winter Wet Weather Jacket (optional to purchase and <u>NOT</u> to replace the Navy School Zip Up Jumper)