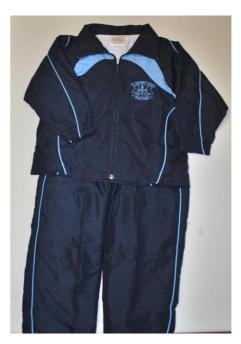

#### Wet Weather Jackets OPTIONAL ITEM

The wet weather Jacket is an optional part of the winter uniform for both girls and boys. This does <u>not</u> replace the school jacket. This jacket must be worn over the school jumper.

## Unisex Navy Blue School Zip up Jumper