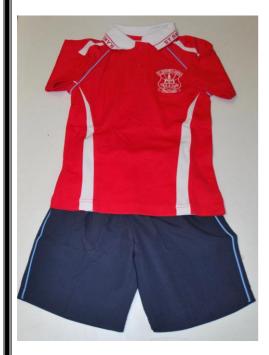

## **Unisex Sports Uniform**

- School Sport shirt with school logo
- School navy blue shorts with light blue piping.
- White socks above the ankle.
- <u>Predominately</u> white sneakers (Please refer to enclosed flyer)
- School sports jacket and long sports track pants.
- Girls White/Red /Navy ribbons or scrunchies.
- Blue hat with school logo