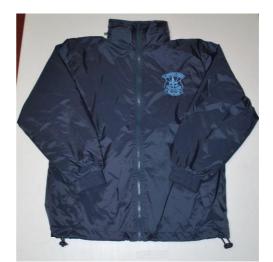

#### Wet Weather Jackets OPTIONAL ITEM

The wet weather Jacket is an optional part of the winter uniform for both girls and boys. This does <u>not</u> replace the school jacket. This jacket must be worn over the school jumper.

## Unisex Navy Blue School Zip up Jumper